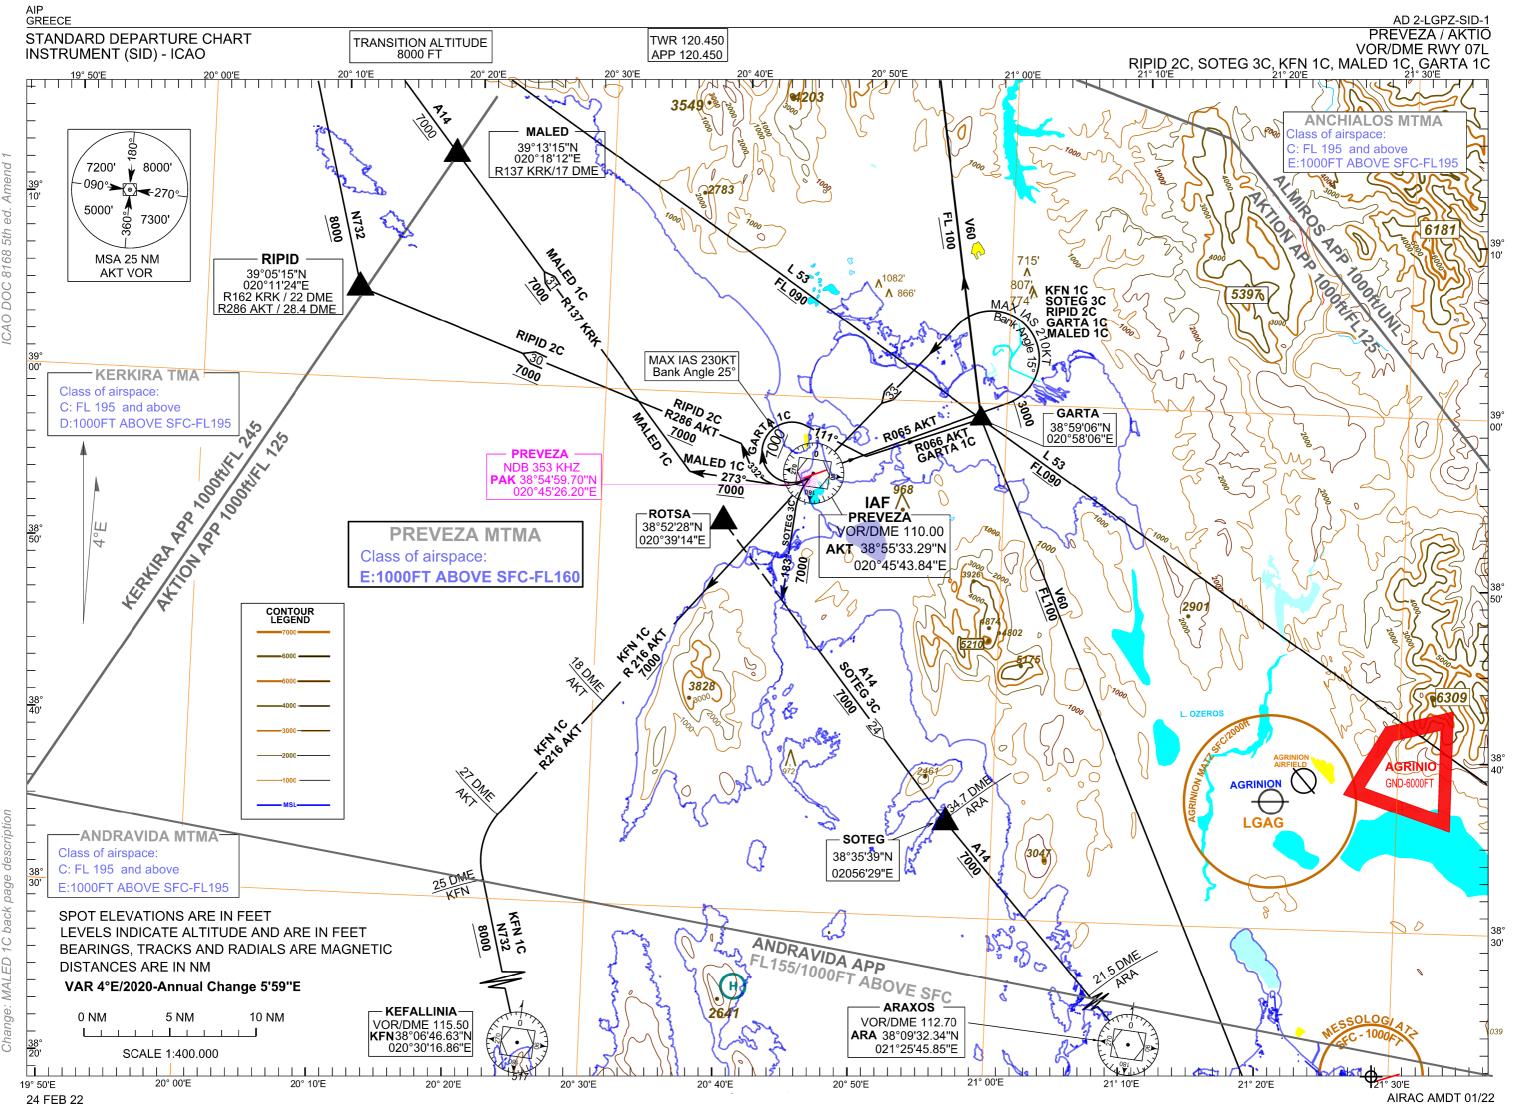

## PREVEZA/AKTIO AIRPORT

## AKT VOR/DME - RWY 07L SIDs : MALED 1C, RIPID 2C, GARTA 1C, SOTEG 3C, KFN 1C

## **GENERAL:**

When for these SIDs an altitude higher than the transition altitude is designated, then ATC unit shall specify an equivalent flight level.

| DESIGNATOR | DESCRIPTION                                                                                                                                                                                                     | MAX IAS/BANK ANGLE                                                                                                                                            | MIN CLIMB GRADIENT<br>(PDG)                                                                                                                                                                                        | ALTITUDES                                                                                                                                      |
|------------|-----------------------------------------------------------------------------------------------------------------------------------------------------------------------------------------------------------------|---------------------------------------------------------------------------------------------------------------------------------------------------------------|--------------------------------------------------------------------------------------------------------------------------------------------------------------------------------------------------------------------|------------------------------------------------------------------------------------------------------------------------------------------------|
| MALED 1C   | "Climb on R 065 AKT. At 3000ft turn left and<br>proceed to AKT. Then turn right to track 273 <sup>0</sup> ,<br>intercept and follow R 137 KRK, proceed to<br>MALED to join AWY A14."                            | 210KT/15 <sup>0</sup> until the turn at 3000ft<br>of altitude is completed.<br>230KT/15 <sup>0</sup> until the turn at AKT is<br>completed.                   | 4.6 % (280 ft / NM) up to 600ft<br>due to obstacle of 147m (482ft) of<br>altitude at distance 2.73NM<br>(5056m) and on bearing 047 <sup>0</sup><br>from DER of RWY 07L and then<br>up to 7000ft for ATC purposes.  | Cross AKT at 7000ft or above.                                                                                                                  |
| RIPID 2C   | "Climb on R 065 AKT. At 3000ft turn left and<br>proceed to AKT. Then turn right to track 332 <sup>0</sup> ,<br>intercept and follow R 286 AKT and proceed to<br>RIPID to join AWY N732."                        | 210KT/15 <sup>0</sup> until the turn at 3000ft<br>of altitude is completed.<br>230KT/15 <sup>0</sup> until the turn at AKT is<br>completed.                   | 4.6 % (280 ft / NM) up to 600ft<br>due to obstacle of 147m (482ft) of<br>altitude at distance 2.73NM from<br>DER of RWY 07L and on bearing<br>047 <sup>0</sup> and then up to 7000 ft for<br>ATC purposes.         | Cross AKT at 7000ft or above.<br>Cross RIPID at 8000ft or<br>above.                                                                            |
| GARTA 1C   | "Climb on R 065 AKT. At 3000ft turn left and proceed to AKT. Then turn right to track 111 <sup>0</sup> , intercept and follow R 066 AKT, proceed to GARTA and join AWY L53 or V60."                             | 210KT/15 <sup>0</sup> until the turn at 3000ft<br>of altitude is completed.<br>230KT/25 <sup>0</sup> until turn at AKT is<br>completed.                       | 4.6 % (280 ft / NM) up to 600ft<br>due to obstacle of 147m (482ft) of<br>altitude at distance 2.73NM from<br>DER of RWY 07L and on bearing<br>$047^0$ and then up to FL100.                                        | Cross AKT at 7000ft or above.<br>If you join AWY L53, cross<br>GARTA at FL90 or above. If<br>you join AWYV60 cross<br>GARTA at FL100 or above. |
| SOTEG 3C   | "Climb on R 065 AKT. At 3000ft turn left and<br>proceed to AKT. Then turn left to track 183 <sup>0</sup> ,<br>intercept and follow AWY A14 and proceed to<br>SOTEG."                                            | 210KT/15 <sup>0</sup> until the turn at 3000ft<br>of altitude is completed.<br>230KT/15 <sup>0</sup> until the turn at AKT is<br>completed.                   | 4.6 % (280 ft / NM) up to 600ft<br>due to obstacle of 147m (482ft) of<br>altitude at distance 2.73NM<br>(5056m) and on bearing 047 <sup>0</sup><br>from DER of RWY 07L and then<br>up to 7000 ft for ATC purposes. | Cross AKT at 7000ft or above.                                                                                                                  |
| KFN 1C     | "Climb on R 065 AKT. At 3000ft turn left and<br>proceed to AKT, then turn left, intercept and<br>follow R 216 AKT. At R 216 AKT/ 27 DME.Fix turn<br>left, intercept and follow AWY N732 and proceed<br>to KFN." | 210KT/15 <sup>0</sup> until the turn at 3000ft<br>of altitude is completed.<br>250KT/25 <sup>0</sup> until the turn at R 216<br>AKT/28.3DME.Fix is completed. | 4.6 % (280 ft / NM) up to 600ft<br>due to obstacle of 147m (482ft) of<br>altitude at distance 2.73NM from<br>DER of RWY 07L and on bearing<br>$047^{0}$ and then up to 8000 ft for<br>ATC purposes.                | Cross AKT at 7000ft or above.<br>Cross R 216 AKT/ 18DME .Fix<br>at 8000ft or above.                                                            |