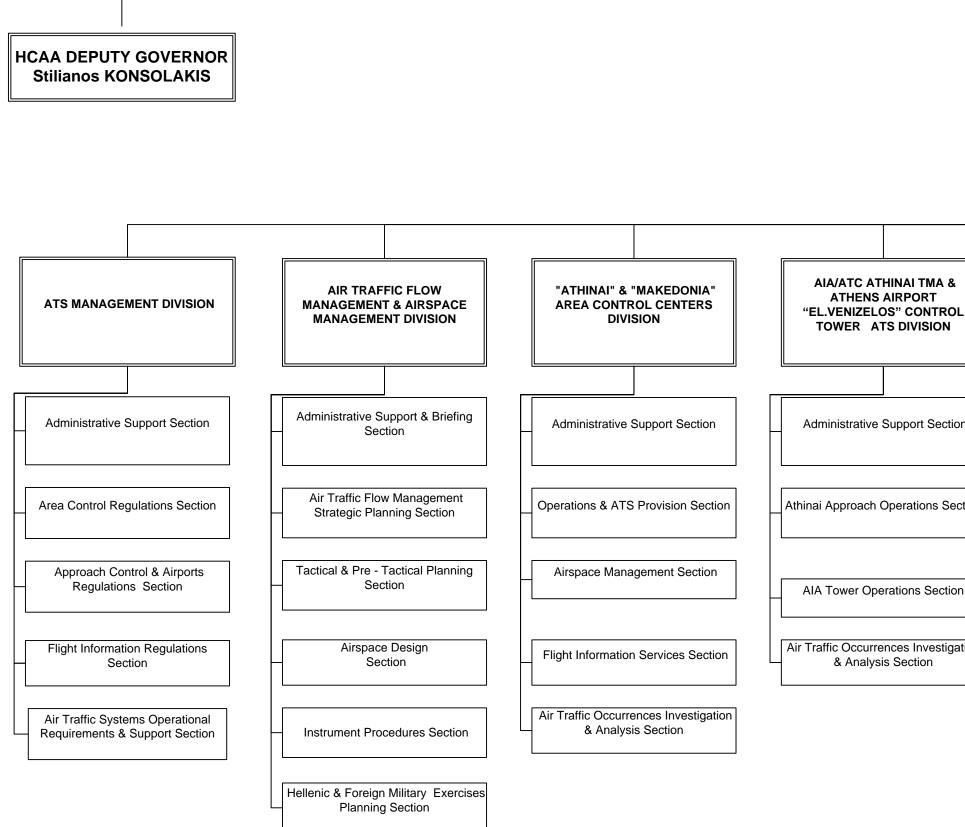

## HCAA AIR NAVIGATION ORGANIZATION CHART

|                                 | AIR NAVIGATION SE<br>REGULATORY AUT                                                                                                                                                                                |                                                                                                               |                                                                                   |                                                                                   |                                                                                                                                                                                                                |
|---------------------------------|--------------------------------------------------------------------------------------------------------------------------------------------------------------------------------------------------------------------|---------------------------------------------------------------------------------------------------------------|-----------------------------------------------------------------------------------|-----------------------------------------------------------------------------------|----------------------------------------------------------------------------------------------------------------------------------------------------------------------------------------------------------------|
| vices Regulatory<br>ork Section | Air Space General Org<br>& Efficient Exploitation                                                                                                                                                                  | Navigation & Su<br>Operations Reg                                                                             |                                                                                   | mmunication Services<br>ory Framework Section                                     | Certification &<br>Services Provisio<br>Meteorology an<br>Informatio                                                                                                                                           |
|                                 |                                                                                                                                                                                                                    |                                                                                                               |                                                                                   | Grigorios                                                                         | OVERNOR<br>S NANIDIS<br>TE GENERAL<br>OVIDER                                                                                                                                                                   |
| TMA &<br>RT<br>DNTROL<br>ISION  | REGIONAL AIRPORTS AIR<br>TRAFFIC SERVICES DIVISION                                                                                                                                                                 | AIR NAVIGATION SYSTEMS &<br>INFRASTRUCTURE<br>MANAGEMENT DIVISION                                             | "ATHINAI" & "MAKEDONIA"<br>AREA CONTROL CENTER AIR<br>NAVIGATION SYSTEMS DIVISION | ATHENS INTERNATIONAL<br>AIRPORT "EL.VENIZELOS" AIR<br>NAVIGATION SYSTEMS DIVISION | REGIONAL AIRPO                                                                                                                                                                                                 |
| t Section                       | Administrative Support Section                                                                                                                                                                                     | Administrative Support<br>Section                                                                             | Administrative Section                                                            | Administrative Support Section                                                    | Support Sec                                                                                                                                                                                                    |
| ons Section                     | Thessaloniki Airport ATS Section                                                                                                                                                                                   | Communications Systems and<br>Aeronautical Telecommunication<br>Network Management and<br>Supervision Section | Air Ground<br>Communications Systems Section                                      | Air Communication Support Section                                                 | Thessaloniki Airport A<br>Systems Support                                                                                                                                                                      |
| Section                         | Heraklion Airport ATS Section                                                                                                                                                                                      | Navigation Systems Management &<br>Supervision Section                                                        | Ground Communications &<br>Aeronautical Information Systems<br>Section            | Navigational Aids Systems Support<br>Section                                      | Heraklion Airport Air<br>Systems Support                                                                                                                                                                       |
| on                              | Rodos Airport ATS Section                                                                                                                                                                                          | Surveillance Systems Management &<br>Supervision Section<br>Special Systems Management &                      | Air Navigation Systems Remote<br>Control & Monitoring Section                     | Surveillance Systems Support<br>Section                                           | Rodos Airport Air Navig<br>— Support Sect                                                                                                                                                                      |
| -                               | Kerkira Airport ATS Section                                                                                                                                                                                        | Support Section                                                                                               | Air Traffic Management Data<br>Processing Systems Section                         | Special Systems Management &<br>Support Section                                   | Kerkira Airport Air N<br>Systems Support                                                                                                                                                                       |
|                                 | Alexandroupoli Airport ATS Section                                                                                                                                                                                 |                                                                                                               | Study & Development of Applications<br>for Air Navigation Sections                |                                                                                   | Alexandroupoli Airport A<br>Systems Support                                                                                                                                                                    |
| -                               | Limnos Airport ATS Section                                                                                                                                                                                         |                                                                                                               |                                                                                   |                                                                                   | Mitilini Airport Air Navig<br>— Support Sect                                                                                                                                                                   |
|                                 | Kos Airport ATS Section                                                                                                                                                                                            |                                                                                                               |                                                                                   |                                                                                   | Limnos Airport Air N<br>Systems Support                                                                                                                                                                        |
| -                               | Kefalonia Airport ATS Section                                                                                                                                                                                      |                                                                                                               |                                                                                   |                                                                                   | Kos Airport Air Naviga<br>Support Sec                                                                                                                                                                          |
|                                 | Zakinthos Airport ATS Section                                                                                                                                                                                      |                                                                                                               |                                                                                   |                                                                                   | Kefallinia Airport Air<br>Services Support                                                                                                                                                                     |
| -                               | - Samos Airport ATS Section                                                                                                                                                                                        |                                                                                                               |                                                                                   |                                                                                   | Zakinthos Airport Air<br>Systems Support                                                                                                                                                                       |
|                                 | Kavala Airport ATS Section                                                                                                                                                                                         |                                                                                                               |                                                                                   |                                                                                   | Samos Airport Air N<br>Systems Support                                                                                                                                                                         |
|                                 | Ioannina, Chios, Mikonos, Skiathos<br>& Santorini airports ATS Section                                                                                                                                             |                                                                                                               |                                                                                   |                                                                                   | Kavala Airport Air N<br>Systems Support                                                                                                                                                                        |
|                                 | Flight Information Services Section<br>for Regional Airports:<br>Kozani, Kastoria, Karpathos, Kithira,<br>Milos, Paros, Siros, Ikaria, Naxos,<br>Astipalea, Kalimnos, Leros, Kasos,<br>Sitia Kastakaria, Aktia Naa |                                                                                                               |                                                                                   |                                                                                   | Chania Airport Air N<br>Systems Support                                                                                                                                                                        |
|                                 | Sitia, Kastelorizo, Araxos, Aktio, Nea<br>Anchialos, Skiros & Megara                                                                                                                                               |                                                                                                               |                                                                                   |                                                                                   | Kalamata Airport Air<br>Systems Support                                                                                                                                                                        |
|                                 |                                                                                                                                                                                                                    |                                                                                                               |                                                                                   |                                                                                   | Air Navigation Servia<br>Section fo<br>Ioannina, Chios, Mikor<br>Santorini, Kozani,<br>Karpathos, Kithira, M<br>Siros, Ikaria, Naxos,<br>Kalimnos, Leros, Ka<br>Kastelorizo, Araxos,<br>Anchialos, Skiros & Me |