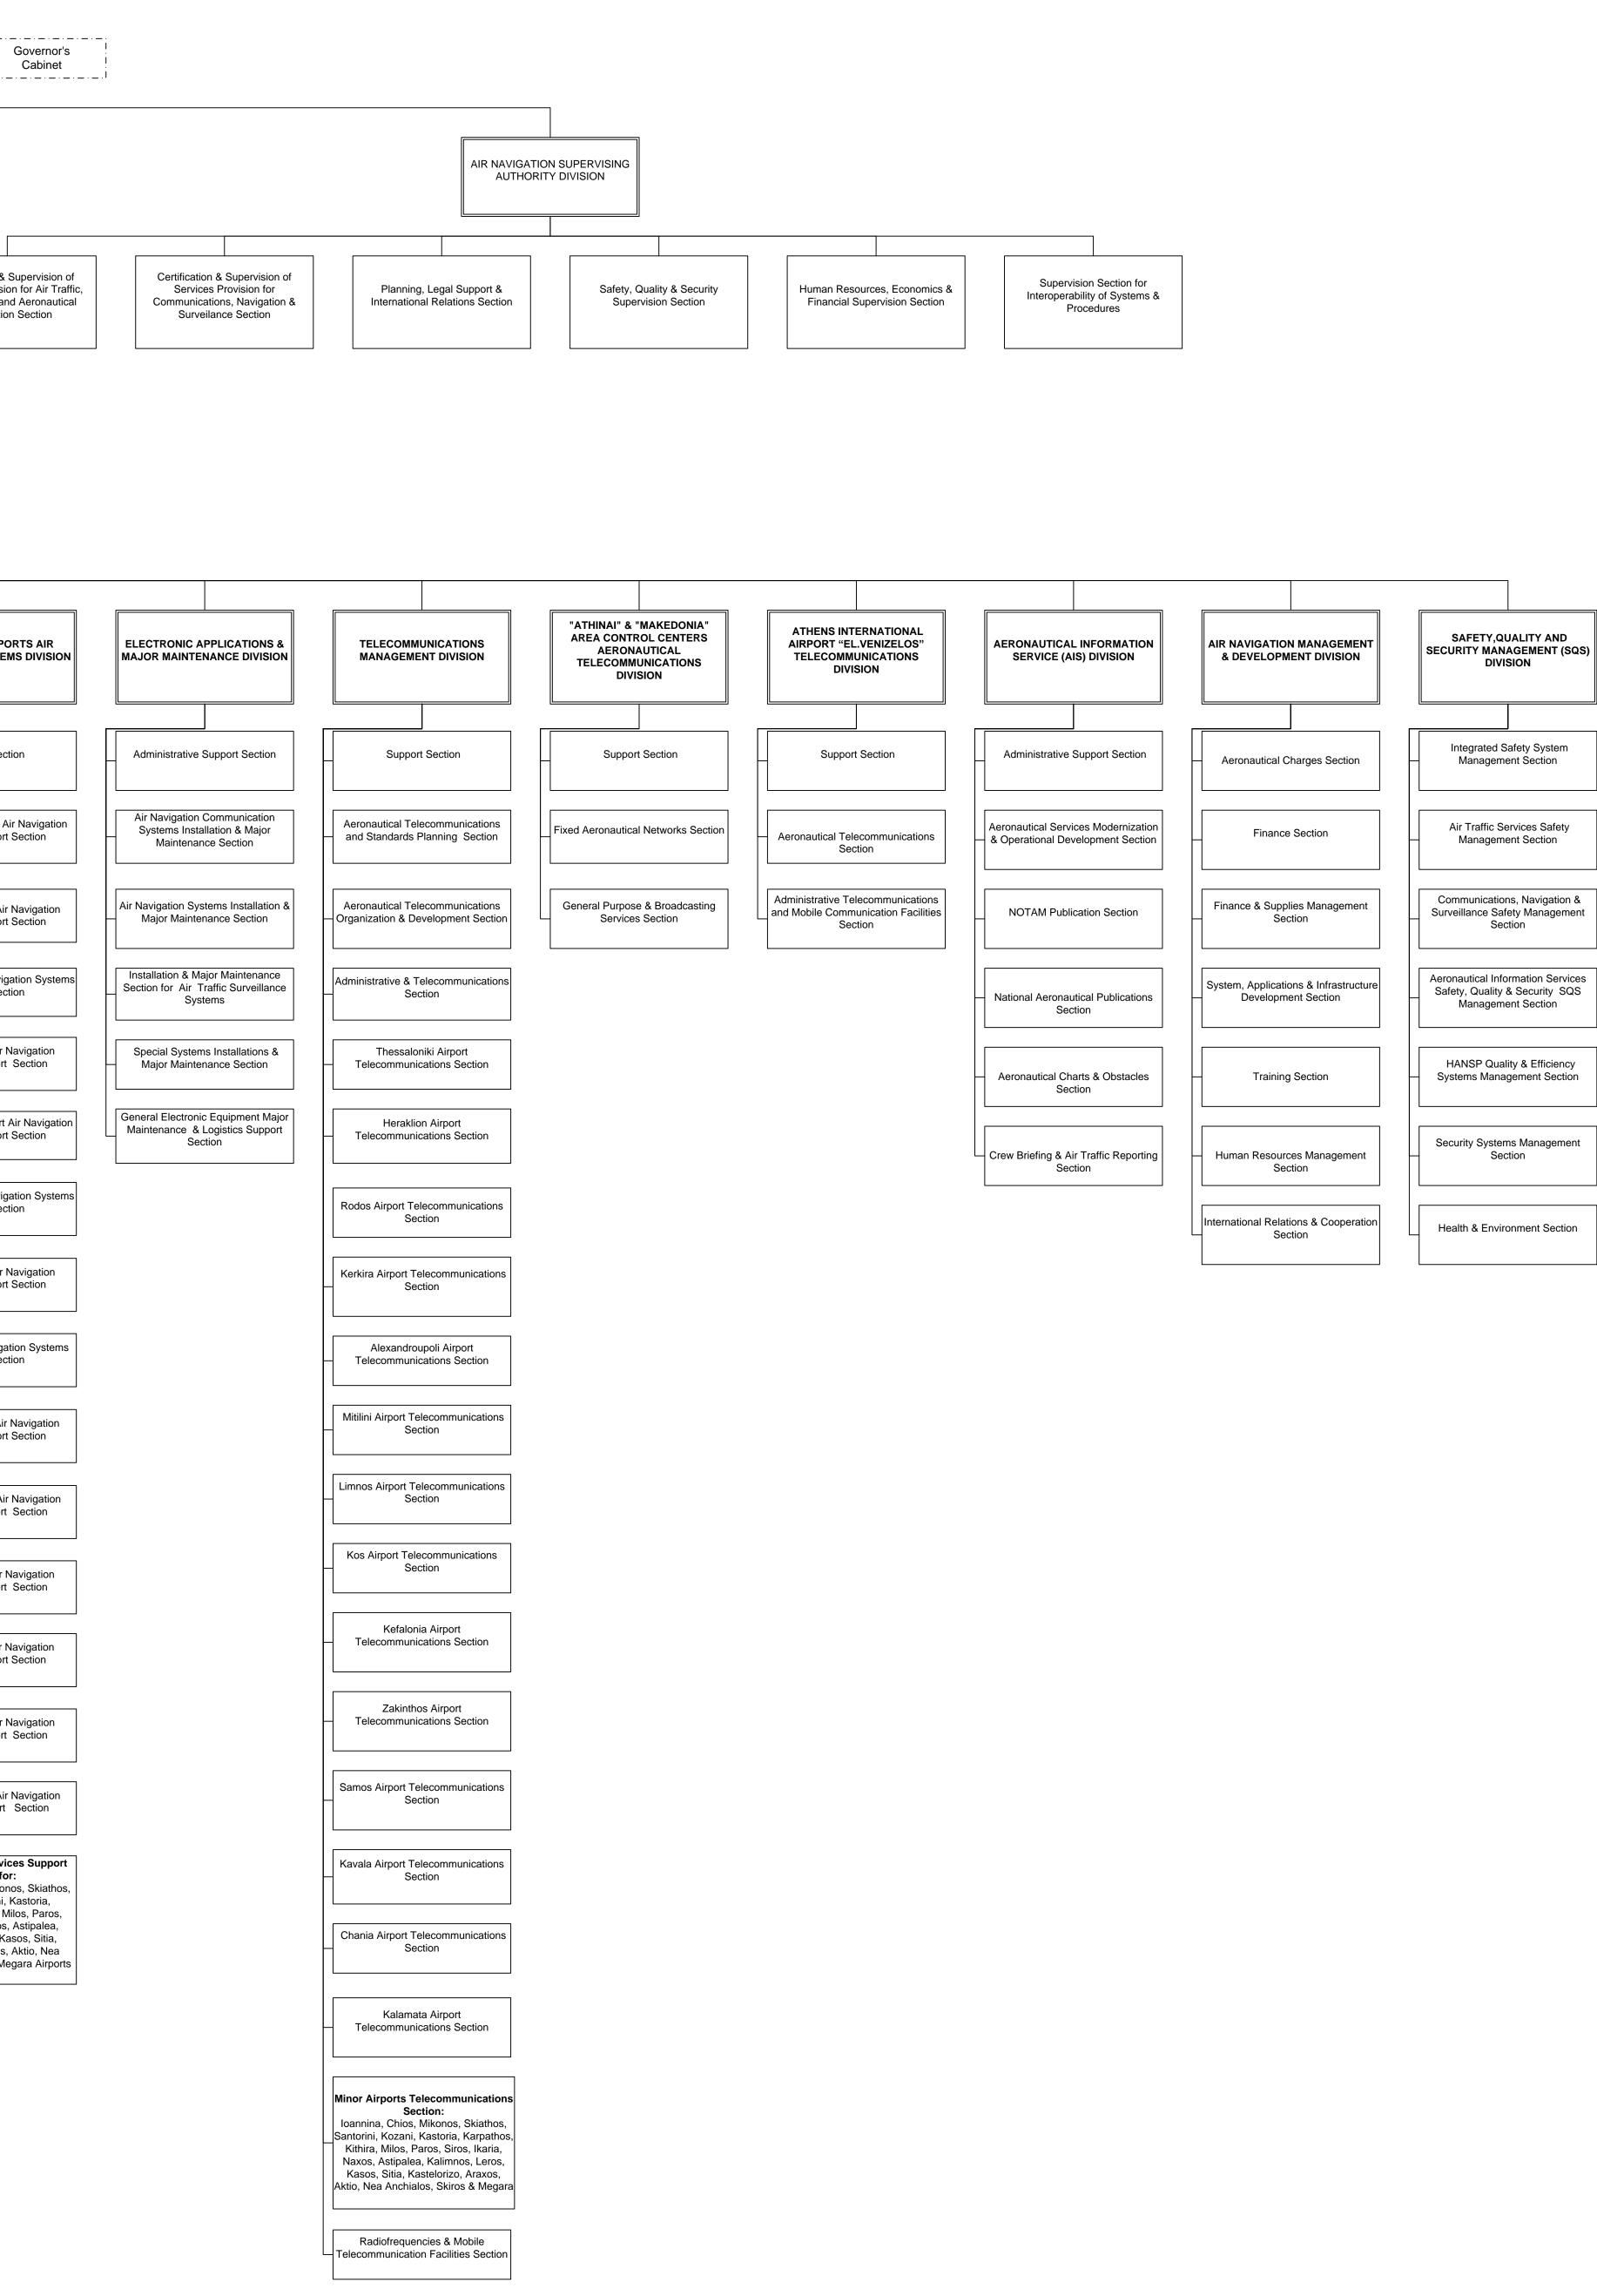

## HCAA AIR NAVIGATION ORGANIZATION CHART

|                                 | AIR NAVIGATION SE<br>REGULATORY AUT                                                                                                                                                                                |                                                                                                               |                                                                                   |                                                                                   |                                                                                                                                                                                                                |
|---------------------------------|--------------------------------------------------------------------------------------------------------------------------------------------------------------------------------------------------------------------|---------------------------------------------------------------------------------------------------------------|-----------------------------------------------------------------------------------|-----------------------------------------------------------------------------------|----------------------------------------------------------------------------------------------------------------------------------------------------------------------------------------------------------------|
| vices Regulatory<br>ork Section | Air Space General Org<br>& Efficient Exploitation                                                                                                                                                                  | Navigation & Su<br>Operations Reg                                                                             |                                                                                   | mmunication Services<br>ory Framework Section                                     | Certification &<br>Services Provisio<br>Meteorology an<br>Informatio                                                                                                                                           |
|                                 |                                                                                                                                                                                                                    |                                                                                                               |                                                                                   | Grigorios                                                                         | OVERNOR<br>S NANIDIS<br>TE GENERAL<br>OVIDER                                                                                                                                                                   |
| TMA &<br>RT<br>DNTROL<br>ISION  | REGIONAL AIRPORTS AIR<br>TRAFFIC SERVICES DIVISION                                                                                                                                                                 | AIR NAVIGATION SYSTEMS &<br>INFRASTRUCTURE<br>MANAGEMENT DIVISION                                             | "ATHINAI" & "MAKEDONIA"<br>AREA CONTROL CENTER AIR<br>NAVIGATION SYSTEMS DIVISION | ATHENS INTERNATIONAL<br>AIRPORT "EL.VENIZELOS" AIR<br>NAVIGATION SYSTEMS DIVISION | REGIONAL AIRPO                                                                                                                                                                                                 |
| t Section                       | Administrative Support Section                                                                                                                                                                                     | Administrative Support<br>Section                                                                             | Administrative Section                                                            | Administrative Support Section                                                    | Support Sec                                                                                                                                                                                                    |
| ons Section                     | Thessaloniki Airport ATS Section                                                                                                                                                                                   | Communications Systems and<br>Aeronautical Telecommunication<br>Network Management and<br>Supervision Section | Air Ground<br>Communications Systems Section                                      | Air Communication Support Section                                                 | Thessaloniki Airport A<br>Systems Support                                                                                                                                                                      |
| Section                         | Heraklion Airport ATS Section                                                                                                                                                                                      | Navigation Systems Management &<br>Supervision Section                                                        | Ground Communications &<br>Aeronautical Information Systems<br>Section            | Navigational Aids Systems Support<br>Section                                      | Heraklion Airport Air<br>Systems Support                                                                                                                                                                       |
| on                              | Rodos Airport ATS Section                                                                                                                                                                                          | Surveillance Systems Management &<br>Supervision Section<br>Special Systems Management &                      | Air Navigation Systems Remote<br>Control & Monitoring Section                     | Surveillance Systems Support<br>Section                                           | Rodos Airport Air Navig<br>— Support Sect                                                                                                                                                                      |
| -                               | Kerkira Airport ATS Section                                                                                                                                                                                        | Support Section                                                                                               | Air Traffic Management Data<br>Processing Systems Section                         | Special Systems Management &<br>Support Section                                   | Kerkira Airport Air N<br>Systems Support                                                                                                                                                                       |
|                                 | Alexandroupoli Airport ATS Section                                                                                                                                                                                 |                                                                                                               | Study & Development of Applications<br>for Air Navigation Sections                |                                                                                   | Alexandroupoli Airport A<br>Systems Support                                                                                                                                                                    |
| -                               | Limnos Airport ATS Section                                                                                                                                                                                         |                                                                                                               |                                                                                   |                                                                                   | Mitilini Airport Air Navig<br>— Support Sect                                                                                                                                                                   |
|                                 | Kos Airport ATS Section                                                                                                                                                                                            |                                                                                                               |                                                                                   |                                                                                   | Limnos Airport Air N<br>Systems Support                                                                                                                                                                        |
| -                               | Kefalonia Airport ATS Section                                                                                                                                                                                      |                                                                                                               |                                                                                   |                                                                                   | Kos Airport Air Naviga<br>Support Sec                                                                                                                                                                          |
|                                 | Zakinthos Airport ATS Section                                                                                                                                                                                      |                                                                                                               |                                                                                   |                                                                                   | Kefallinia Airport Air<br>Services Support                                                                                                                                                                     |
| -                               | - Samos Airport ATS Section                                                                                                                                                                                        |                                                                                                               |                                                                                   |                                                                                   | Zakinthos Airport Air<br>Systems Support                                                                                                                                                                       |
|                                 | Kavala Airport ATS Section                                                                                                                                                                                         |                                                                                                               |                                                                                   |                                                                                   | Samos Airport Air N<br>Systems Support                                                                                                                                                                         |
|                                 | Ioannina, Chios, Mikonos, Skiathos<br>& Santorini airports ATS Section                                                                                                                                             |                                                                                                               |                                                                                   |                                                                                   | Kavala Airport Air N<br>Systems Support                                                                                                                                                                        |
|                                 | Flight Information Services Section<br>for Regional Airports:<br>Kozani, Kastoria, Karpathos, Kithira,<br>Milos, Paros, Siros, Ikaria, Naxos,<br>Astipalea, Kalimnos, Leros, Kasos,<br>Sitia Kastakaria, Aktia Naa |                                                                                                               |                                                                                   |                                                                                   | Chania Airport Air N<br>Systems Support                                                                                                                                                                        |
|                                 | Sitia, Kastelorizo, Araxos, Aktio, Nea<br>Anchialos, Skiros & Megara                                                                                                                                               |                                                                                                               |                                                                                   |                                                                                   | Kalamata Airport Air<br>Systems Support                                                                                                                                                                        |
|                                 |                                                                                                                                                                                                                    |                                                                                                               |                                                                                   |                                                                                   | Air Navigation Servia<br>Section fo<br>Ioannina, Chios, Mikor<br>Santorini, Kozani,<br>Karpathos, Kithira, M<br>Siros, Ikaria, Naxos,<br>Kalimnos, Leros, Ka<br>Kastelorizo, Araxos,<br>Anchialos, Skiros & Me |